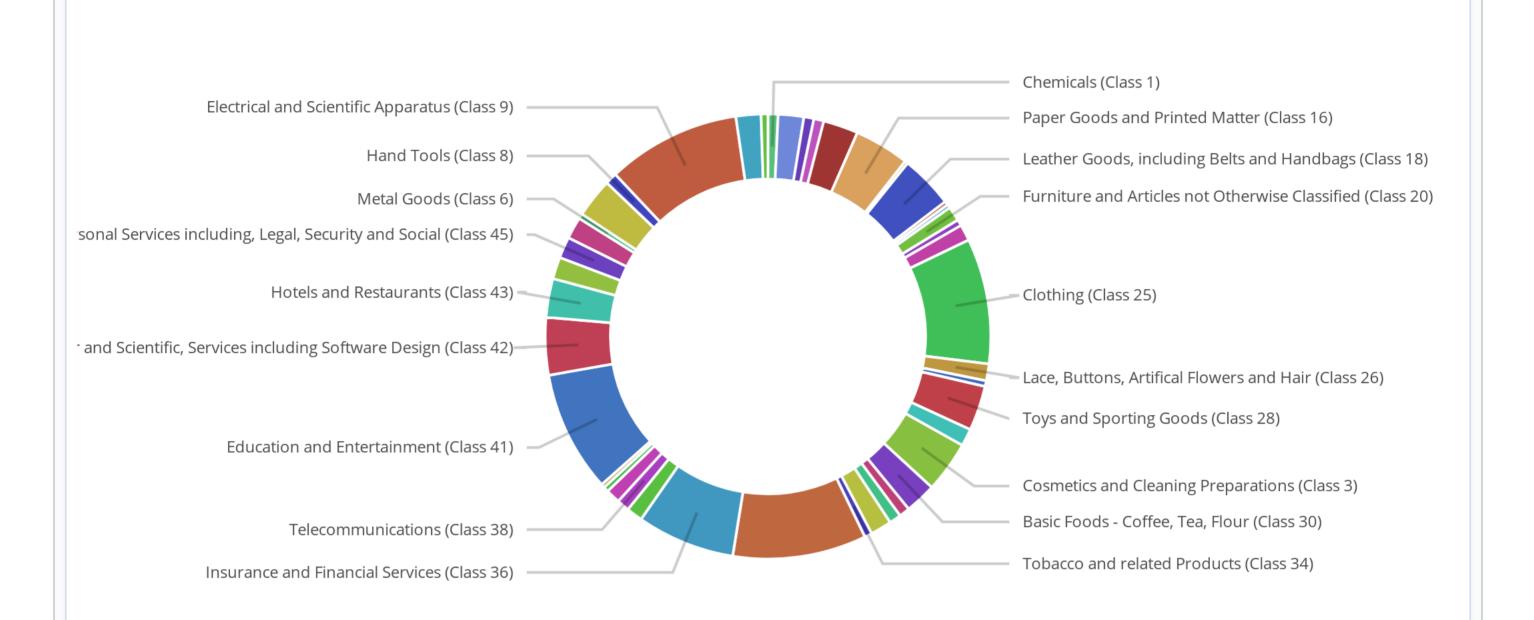

**New Registrations** 

Applications by Class Goods/Service

Office Actions

0.62
Office Actions /
Docketed Ratio

Office Actions

260
Applications with Response to Office Action Filed -

Count

Office Actions