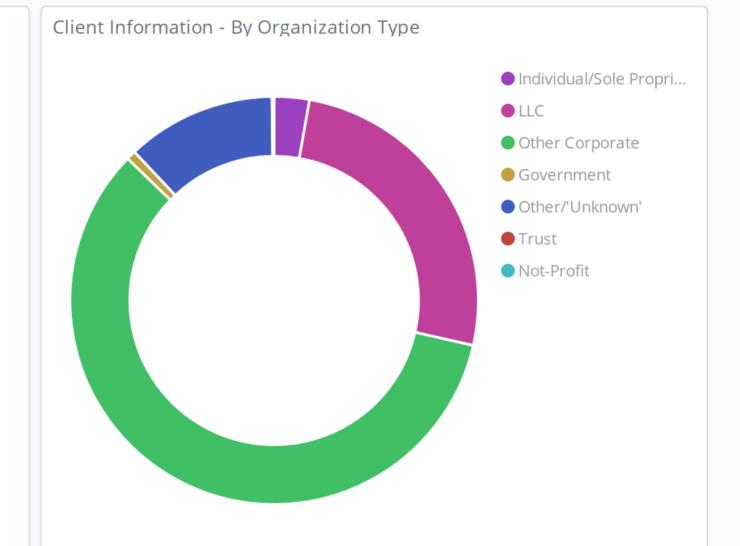

75% Successful Office Action Oppositions

Applications Opposed - Count

Client Information - Number of Clients

955

Number of Clients with Pending Applications

Client Information Active Top Ten Clients 🔷 Applications = SharkNinja Operating LLC 49 Houghton Mifflin Harcourt Publishing 44 Company Marlins Teamco LLC 40 Sony Pictures Television Inc. 30 J. Crew International, Inc. 20 Rohde & Schwarz GmbH & Co. KG 20 **Dundee Corporation** 18 Madewell Inc. 18 BUCKLE BRANDS, INC. 17