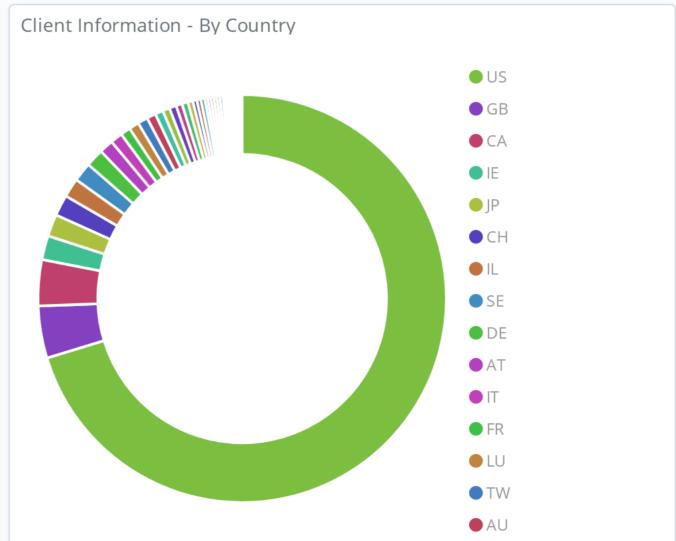

75% Successful Office Action Oppositions

Applications Opposed - Count

Client Information - Number of Clients

955

Number of Clients with Pending Applications

Client Information Active Top Ten Clients 🔷 Applications = SharkNinja Operating LLC 49 Houghton Mifflin Harcourt Publishing 44 Company Marlins Teamco LLC 40 Sony Pictures Television Inc. 30 J. Crew International, Inc. 20 Rohde & Schwarz GmbH & Co. KG 20 **Dundee Corporation** 18 Madewell Inc. 18 BUCKLE BRANDS, INC. 17